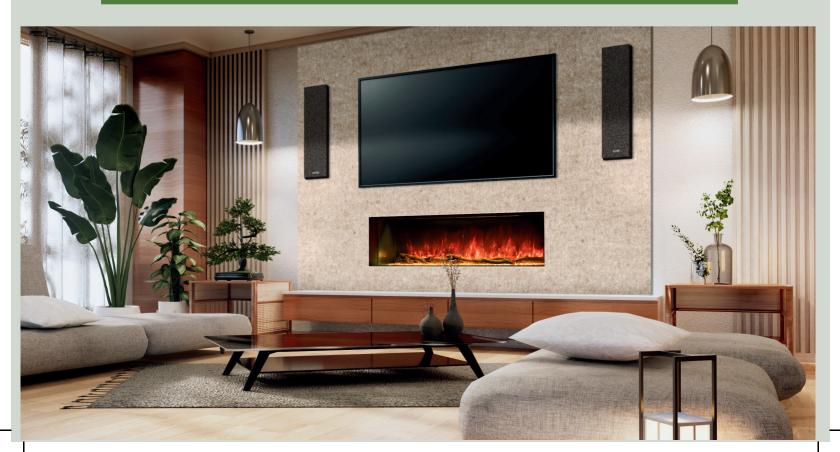

## EF50, EF60, EF72

Experience the enchanting ambiance of the Hunter Electric inset electric fireplace, featuring innovative 3D LED flame-effect technology to give a realistic flame picture. Immerse yourself in its captivating real wood log bed, complete with glowing ember base and seven distinct colour options for a customisable aesthetic. The Hunter Electric effortlessly heats your space with a 1.5kW output, ensuring optimal comfort and is available in three different sizes to fit your space.