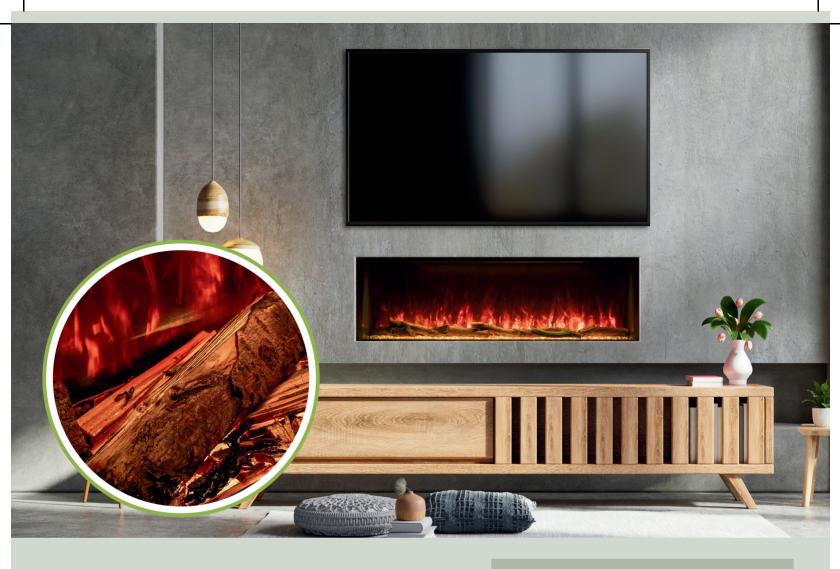

## EF50, EF60, EF72

Experience the enchanting ambiance of the Hunter Electric inset electric fireplace, featuring innovative 3D LED flame-effect technology to give a realistic flame picture. Immerse yourself in its captivating real wood log bed, complete with glowing ember base and seven distinct colour options for a customisable aesthetic. The Hunter Electric effortlessly heats your space with a 1.5kW output, ensuring optimal comfort and is available in three different sizes to fit your space.

Seamlessly control your atmosphere with the wireless remote control, which allows for the dimming and brightening of the flame effect along with control of the heat settings. This feature also allows for manipulation of the flame effect and colour settings for both the flames and the ember bed, making the fire completely customisable to your taste.