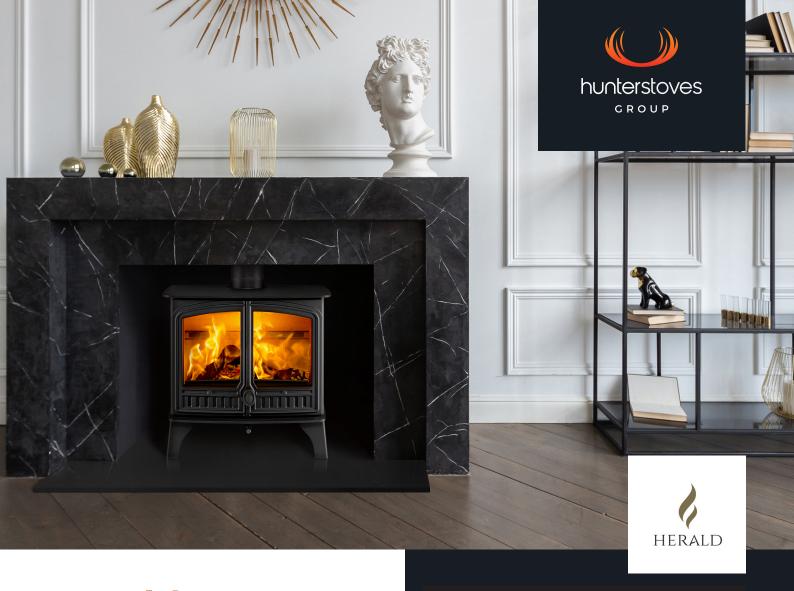

## Herald 8 Eco Double Door

Merging old-world craftsmanship with contemporary features, the Herald 8 Eco Double Door stove is medium-sized yet delivers up to 10kW of heat output. Its classical design effortlessly blends rustic charm with modern aesthetics with the double doors providing a timeless look.