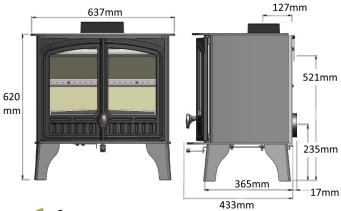

www.hunterstoves.co.uk

| Grate & Ashpan              | <b>v</b>                   |
|-----------------------------|----------------------------|
| Nominal Heat Output to Room | 7kW                        |
| Heat Output Range           | 5-10kW                     |
| Energy Efficiency Rating    | Α                          |
| Efficiency on Wood          | 75%                        |
| CO Emissions, at 13% O2     | 0.09%                      |
| Flue Outlet                 | 5" Top or Rear             |
| Dimensions                  | H-620 X W-637 X<br>D-433mm |
| Weight                      | 123kg                      |
| Fuel                        | Wood                       |