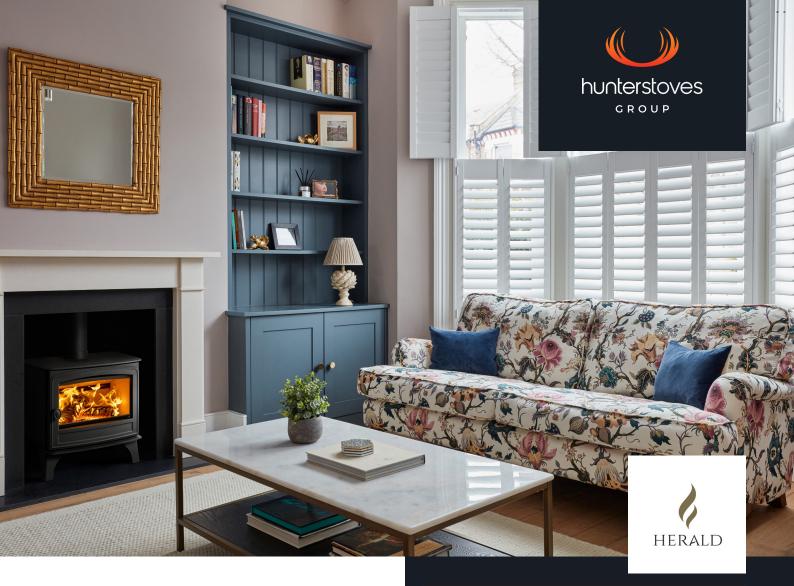

## Herald 8 Eco Single Door

Blending timeless design with modern flair, the Herald 8 Eco Single Door stove makes a strong impact despite its medium footprint. With a heat output range up to an impressive 10kW, it is both a functional and aesthetic addition to your home. The large glass viewing window sets this model apart, offering you a panoramic view of the flames while you enjoy the warm ambience.