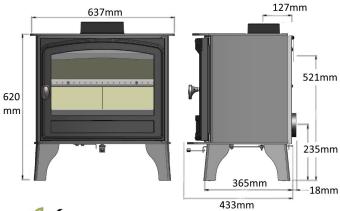

www.hunterstoves.co.uk

| Door style                  | Single door                |
|-----------------------------|----------------------------|
| Grate & Ashpan              | <b>✓</b>                   |
| Nominal Heat Output to Room | 7kW                        |
| Heat Output Range           | 5-10kW                     |
| Energy Efficiency Rating    | Α                          |
| Efficiency on Wood          | 75%                        |
| CO Emissions, at 13% O2     | 0.09%                      |
| Flue Outlet                 | 5" Top or Rear             |
| Dimensions                  | H-620 X W-637 X<br>D-433mm |
| Weight                      | 123kg                      |
| Fuel                        | Wood                       |
| Eco Design 2022 Approved    | <b>✓</b>                   |
| Smoke control exempt        | <b>✓</b>                   |
| Cleanburn                   | <b>✓</b>                   |
|                             |                            |