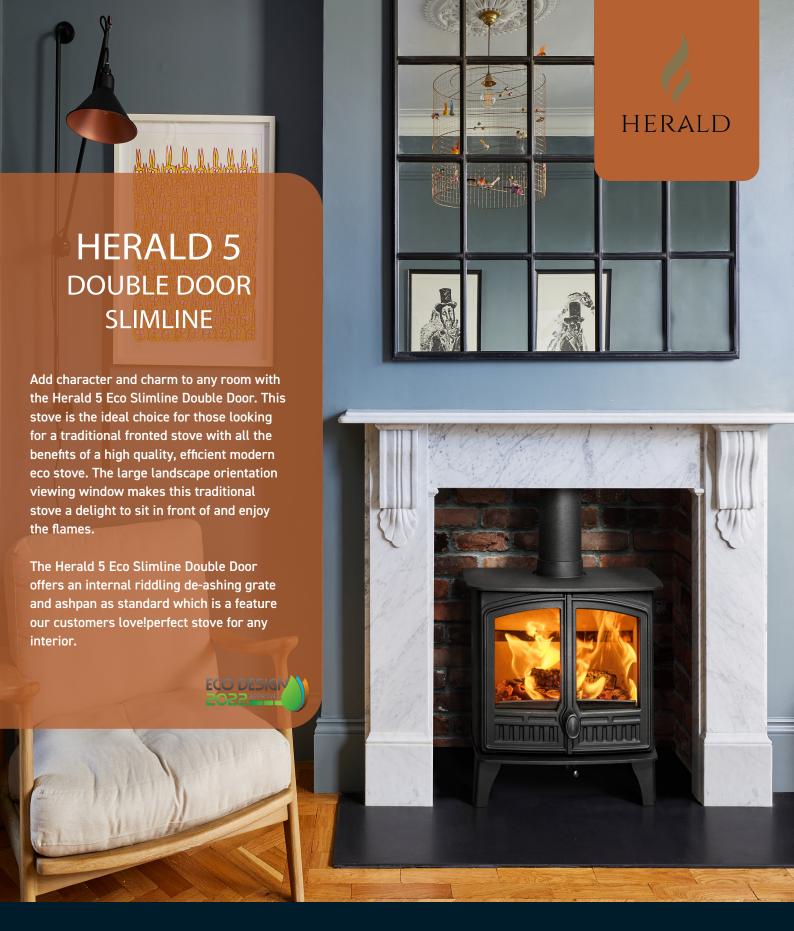

| NOMINAL HEAT | 4.9kW                              |
|--------------|------------------------------------|
| STOVE TYPE   | WOODBURNER                         |
|              |                                    |
|              | WITH DE-ASHING GRATE AND ASHPAN    |
| EFFICIENCY   | WITH DE-ASHING GRATE AND ASHPAN 75 |

| WARRANTY                 | 10 YEAR WARRANTY OPTION |
|--------------------------|-------------------------|
| DIMENSIONS (MM)          | 556H X 470W X 288D      |
| ENERGY EFFICIENCY CLASS  | A                       |
| HEAT OUTPUT RANGE        | 3.8kW - 5.5kW           |
| DIRECT AIR KIT AVAILABLE |                         |