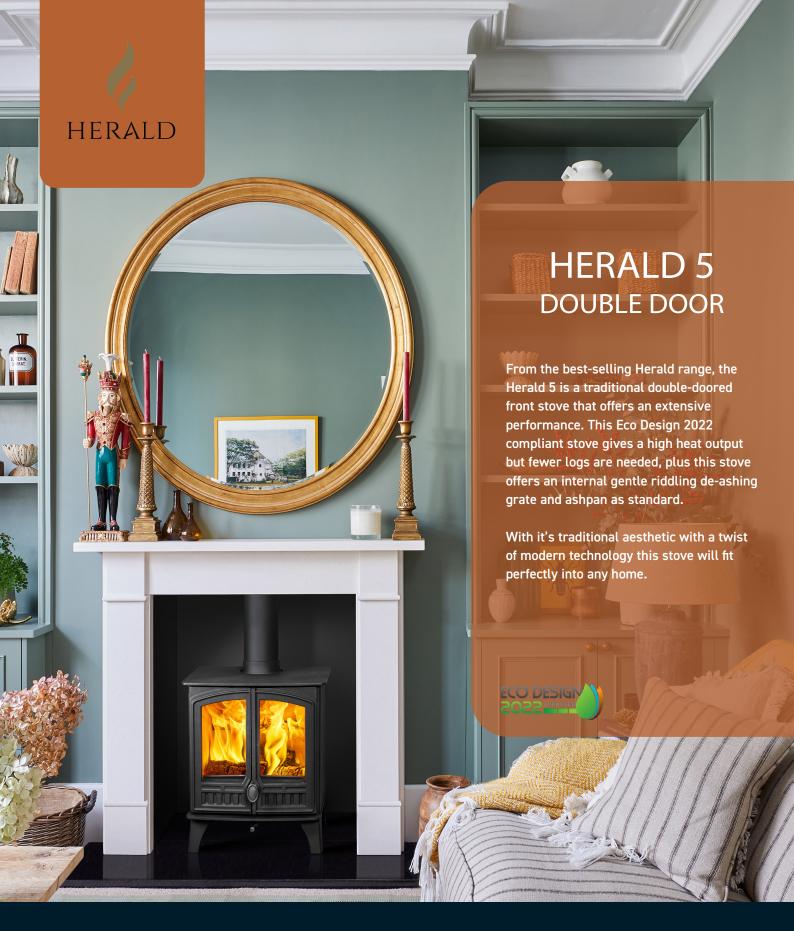

| NOMINAL HEAT | 4.9kW                              |
|--------------|------------------------------------|
| STOVE TYPE   | WOODBURNER                         |
|              |                                    |
|              | WITH DE-ASHING GRATE AND ASHPAN    |
| EFFICIENCY   | WITH DE-ASHING GRATE AND ASHPAN 75 |

| WARRANTY                 | 10 YEAR WARRANTY OPTION |
|--------------------------|-------------------------|
| DIMENSIONS (MM)          | 556H X 470W X 288D      |
| ENERGY EFFICIENCY CLASS  | A                       |
| HEAT OUTPUT RANGE        | 3.8kW - 5.5kW           |
| DIRECT AIR KIT AVAILABLE |                         |