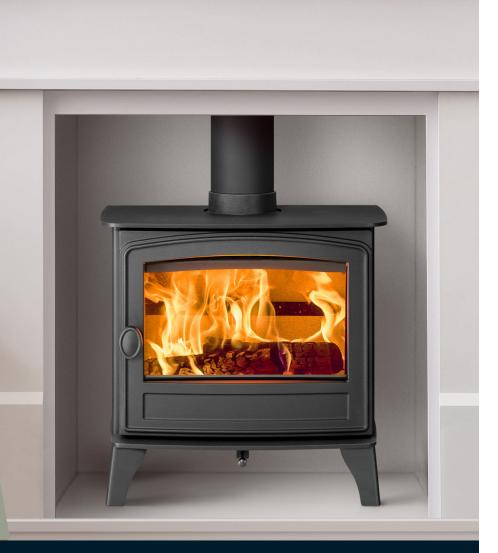

HERALD 5 ECO SLIMLINE SINGLE DOOR

ECO DESIGN 2022 APPROVED

| NOMINAL HEAT | 4.9kW                           |
|--------------|---------------------------------|
| STOVE TYPE   | WOODBURNER                      |
|              | WITH DE-ASHING GRATE AND ASHPAN |
| EFFICIENCY   | 76%                             |

WARRANTY10 YEAR WARRANTY OPTIONDIMENSIONS (MM)567H X 575W X 374DENERGY EFFICIENCY CLASSAHEAT OUTPUT RANGE4kW - 6.5kWDIRECT AIR KIT AVAILABLE

The Herald 5 Slimline is the ideal choice for those looking for a high-quality, efficient stove which strikes the perfect balance between traditional and contemporary design. This slimline option offers extensive heat output at a reduced depth, whilst maintaining a large viewing window and superb controllability. It comes with an internal de-ashing grate and ashpan as standard – a feature our customers love! The Herald 5 Slimline will be a prominent feature in any setting and can be either installed into a fireplace opening or placed freestanding against a wall.