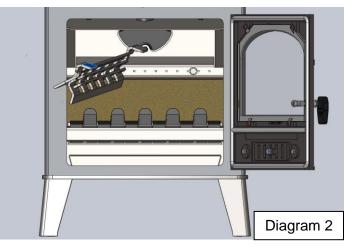

Fit the Multi-Fuel Extension as shown in Diagrams 2, 3, and 4.

Once in position, with the Multi-Fuel Extension's end tabs touching the inside face of the Stove, it can be lowered onto and between the Grate Bars as shown in Diagrams 5 and 6.