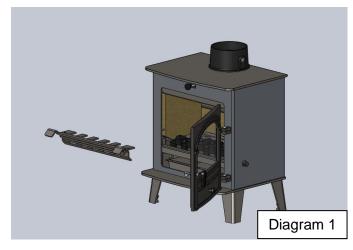

## Installing the Multi-Fuel Extension into the stove

Ensure the orientation of the Multi-Fuel Extension is correct as shown in Diagram 1. Open the Stove Door(s) and remove the Baffle. \*The example shown is a Consort 05 Compact, Single Door. Other models may vary.