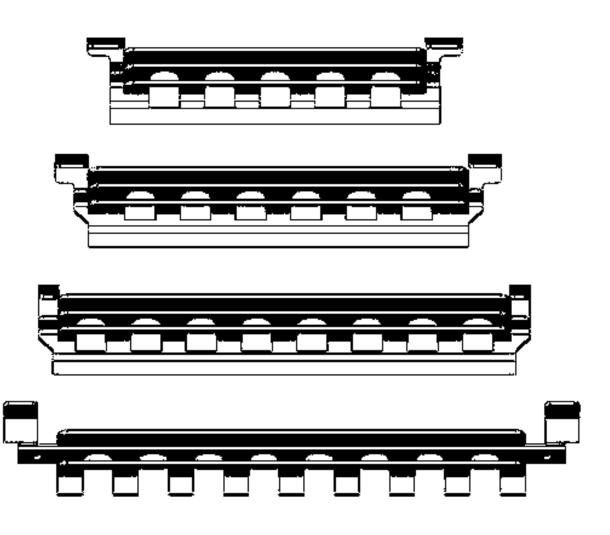

## Installing the Multi-Fuel Extension into the stove

Ensure the orientation of the Multi-Fuel Extension is correct as shown in Diagram 1. Open the Stove Door(s) and remove the Baffle. \*The example shown is a Consort 05 Compact, Single Door. Other models may vary.

Fit the Multi-Fuel Extension as shown in Diagrams 2, 3, and 4.

Once in position, with the Multi-Fuel Extension's end tabs touching the inside face of the Stove, it can be lowered onto and between the Grate Bars as shown in Diagrams 5 and 6.