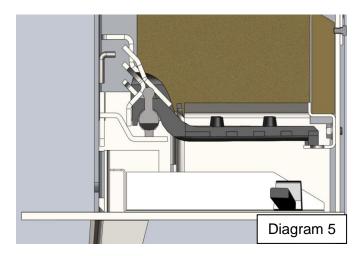

Fit the Multi-Fuel Extension as shown in Diagrams 2, 3, and 4.

Once in position, with the Multi-Fuel Extension's end tabs touching the inside face of the Stove, it can be lowered onto and between the Grate Bars as shown in Diagrams 5 and 6.