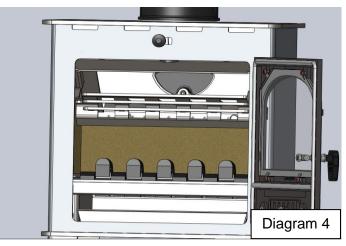

Fit the Multi-Fuel Extension as shown in Diagrams 2, 3, and 4.

Once in position, with the Multi-Fuel Extension's end tabs touching the inside face of the Stove, it can be lowered onto and between the Grate Bars as shown in Diagrams 5 and 6.