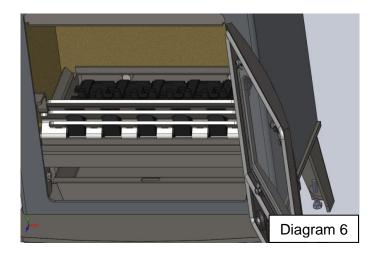

Fit the Multi-Fuel Extension as shown in Diagrams 2, 3, and 4.

Once in position, with the Multi-Fuel Extension's end tabs touching the inside face of the Stove, it can be lowered onto and between the Grate Bars as shown in Diagrams 5 and 6.