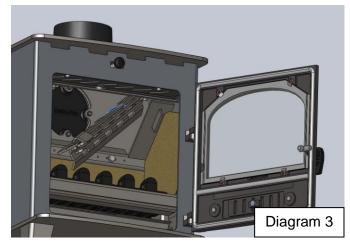

Fit the Multi-Fuel Extension as shown in Diagrams 2, 3, and 4.

Once in position, with the Multi-Fuel Extension's end tabs touching the inside face of the Stove, it can be lowered onto and between the Grate Bars as shown in Diagrams 5 and 6.